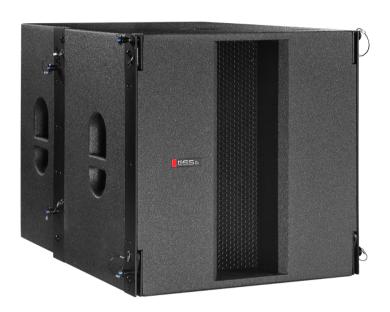

Single 18" Line Array Subwoofer

- Solution Can be connected vertically with full range speakers to form a line array loudspeaker system

  New High power handling capacity

## **Technical Specifications:**

| Technical Parameters  | T118S                            |
|-----------------------|----------------------------------|
| Frequency Response    | 35Hz-200Hz±3dB                   |
| Components            | 1×18" 100mm Voice coil LF driver |
| Recommended Amplifier | 2400W                            |
| Nominal Impedance     | 8Ω                               |
| Sensitivity (1W/1M)   | 106dB                            |
| Maximum SPL (1M)      | 145dB                            |
| Connectors            | 2×NEUTRIK NL-4                   |
| Installation manner   | Flying or ground stacking        |
| Dimension (H×W×D)     | 599mm×599mm×800mm                |
| Weight                | 62Kg                             |